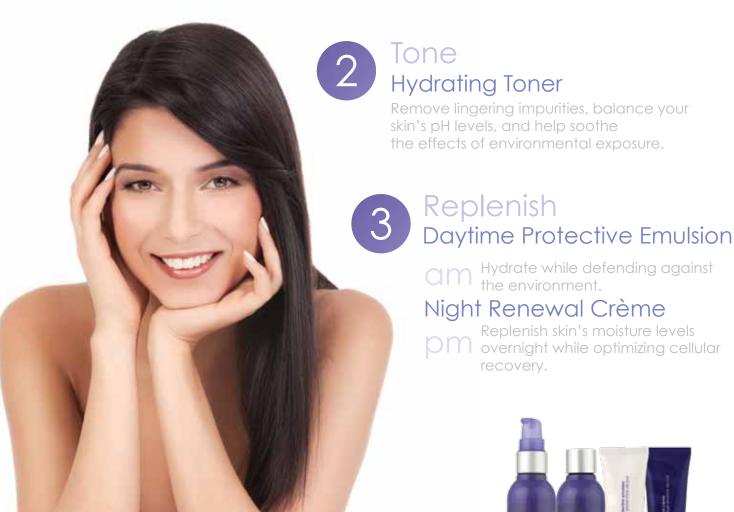

## THE BASICS

The daily 3-Step Program for healthy skin

## THE ENHANCERS

Targeted solutions for your skin's individual needs

Concern: fine lines, wrinkles, and loss of elasticity

Treatment: Serum Intensive

Diminish the look of fine lines and wrinkles while boosting skin firmness. Ideal for oily skin.

Concern: loss of radiance and blotchiness

Treatment: Perfecting Essence

Beautifully brighten and retexturize the skin's appearance. Safe for sensitive skin.

Concern: crow's feet and dark circles

Treatment: Eye Nourisher

Smooth away the appearance of fine lines and wrinkles around the delicate eye area while reducing the look of dark circles.

Concern: dull, uneven texture Treatment: Rice Bran Polisher

Gently exfoliate dry, flaky surface cells for a glowing complexion.