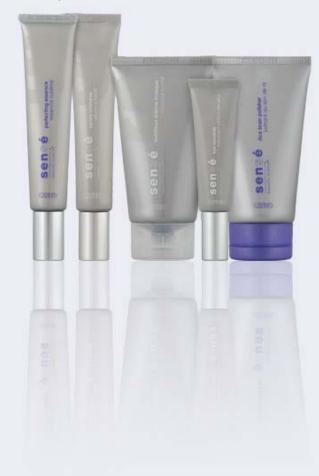

# THE ENHANCERS: TARGETED TREATMENTS FOR YOUR SPECIFIC BEAUTY CONCERNS

Choose these targeted solutions for your individual beauty concerns:

**For:** Fine lines, wrinkles, and skin imperfections **Use:** Serum Intensive [link: Serum Intensive Page]

Dramatically diminish the look of fine lines and wrinkles while boosting skin

firmness. It's ideal for oily skin. Use after Hydrating Toner.

For: Loss of radiance and blotchiness

Use: Perfecting Essence

Gently brightens and retexturizes the skin's appearance, leaving it visibly radiant and smooth. Safe for sensitive skin. Use after Hydrating Toner. If skin is very sensitive, use once daily, twice daily, or every other day as needed.

For: Crow's feet and dark circles

Use: Eye Nourisher

Diminishes the appearance of fine lines and wrinkles around the delicate eye area, while reducing the look of dark circles. Use after Hydrating Toner.

For: Dull, uneven texture Use: Rice Bran Polisher

Gently exfoliates dead surface cells from the skin for a glowing complexion. Use

2-3 times per week after Gentle Daily Cleanser.

**For:** Clogged pores and dry skin **Use:** <u>Nutritious Crème Masque</u>

Detoxifies pores while infusing skin with nutrient-rich hydration for a softer, firmer

appearance. Use 2-3 times per week following Rice Bran Polisher.