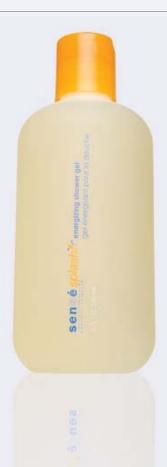

### HAIR & BODY

eye nourisher

revitalizing shampoo nourishing conditioner energizing shower gel firming body nourisher intensive hand therapy ingredients

**ENERGIZING SHOWER GEL: INVIGORATING** 

about sens | products | science | regimen | spa parties | shop

ORDER FROM USANA NOW

**BODY CLEANSER** 

8 fl. oz./240 mL Item #311

### **Benefits**

- Soap-free cleanser lifts impurities without drying skin
- Pure-plant extracts add moisture to skin
- Juicy tangerine fragrance awakens senses

### The Sensé Difference

- Unique self-preserving formula with no added chemical preservatives nurtures your skin (US Patent 7,214,391)
- Proflavanol-T® antioxidant blend with whole-grape extract, green-tea extract, and vitamin E to combat free radicals and soothe environmental stress
- Proteo-C™ vitamin C complex provides oxidative defense while brightening
- · Dermatologist/allergy/clinically tested

### **Energizing Shower Gel**

This refreshing, soap-free cleanser purifies your skin as it softens and hydrates. Wash away impurities to reveal healthy-looking skin that feels clean, refined, and revitalized—never tight or dry. With jojoba seed and avocado oils to lock in moisture, skin feels soft and smooth all day long. You'll be looking forward to its delicious juicy tangerine fragrance in your morning shower.

Massage over entire body while in the shower. Rinse thoroughly. Follow with Firming Body Nourisher for skin that is soft, supple, and smooth to the touch.