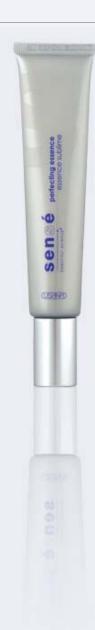

# PERFECTING ESSENCE: BREAKTHROUGH ILLUMINATING FLUID

ORDER FROM USANA NOW

1.0 fl. oz./30mL Item #305

### **Benefits**

- · Visibly improves skin clarity and radiance
- Smoothes skin's surface for an even complexion
- · Suitable for sensitive skin

### The Sensé Difference

- Unique self-preserving formula with no added chemical preservatives nurtures your skin (US Patent 7,214,391)
- Dermal Surface Renewal<sup>™</sup> skin-care technology helps gently boost skin's natural renewal cycle, diminishing the look of blotches, age spots, and dull skin
- Dermatologist/allergy/clinically tested

### **Perfecting Essence**

### Targets loss of radiance and blotchiness

Discover a more youthful, luminous appearance with this gentle fluid. Its illuminating formula diminishes the look of blotches and uneven skin tone using advanced DSR skin-care technology to improve skin smoothness, clarity, and texture. A breakthrough in skin-care technology, Perfecting Essence beautifully renews the skin, leading to visible improvements in skin tone and radiance while helping prevent future signs of aging.

### **Directions**

After toning, apply to face and neck morning and evening. Follow with <u>Daytime Protective Emulsion</u> or <u>Night Renewal Crème</u>.

### Ingredients

Water (Aqua), Butyrospermum Parkii (Shea Butter), Cyclopentasiloxane, Ethylhexyl Palmitate, Squalane, Cetyl Alcohol, Glyceryl Stearate, Dimethicone, Glyceryl Laurate, Hydrolyzed Lupine Protein, Glucosamine HCl, Algae Extract, Yeast Extract, Urea, Tocopherol, Tocopheryl Acetate, Tetrahexyldecyl Ascorbate, Glycine, Proline, Magnesium Ascorbyl Phosphate, Glycine Soja (Soybean) Germ Extract, Cyclodextrin, Camellia Sinensis Leaf Extract, Centella Asiatica Leaf Extract, Echinacea Angustifolia Extract, Glycyrrhiza Glabra (Licorice) Root Extract, Olea Europaea (Olive) Leaf Extract, Vitis Vinifera (Grape) Fruit Extract, Trifolium Pratense (Clover) Flower Extract, Aleurites Moluccana Seed Oil, Arctostaphylos Uva Ursi Leaf Extract, Oryzanol, PEG-75 Stearate, Ceteth-20, Steareth-20, Sea Salt, Sclerotium Gum, Hydroxethylcellulose, Glycerin, Sodium Hydroxide, Tetrasodium EDTA, Sodium Citrate, Calcium PCA, Magnesium PCA, Manganese PCA, Diisopropyl Dimer Dilinoleate, Pentylene Glycol, Capryloyl Glycine, Undecylenoyl Glycine, Fragrance (Parfum).