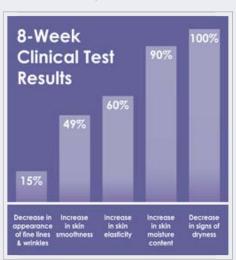

When the Basics and the Enhancers are used together in The Ultimate Beauty Regimen, the results are proven to be remarkable. An eight-week clinical test showed the following results:

- Decrease in the appearance of fine lines and wrinkles
- Increase in skin smoothness
- · Increase in skin elasticity
- Increase in skin moisture content
- Decrease in signs of dryness