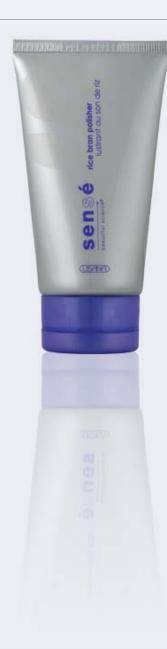

# RICE BRAN POLISHER: GENTLE EXFOLIATING SCRUB

ORDER FROM USANA NOW

2.5 fl. oz./75 mL Item #307

### **Benefits**

- · Gently exfoliates dulling, dead skin cells
- · Reveals more luminous skin
- · Promotes polished, smooth skin texture

### The Sensé Difference

- Unique self-preserving formula with no added chemical preservatives nurtures your skin (US Patent 7,214,391)
- · Papaya enzymes help break down dead skin cell bonds
- · Rice bran beadlets whisk away dead skin cells
- · Dermatologist/allergy/clinically tested

### Rice Bran Polisher

### Targets dull, uneven texture

Reveal fresh and glowing skin with this gentle exfoliating crème. A combination of rice-bran beadlets, papaya enzymes, and beta-hydroxy acid helps remove dead skin cells that can dull the complexion, while aloe and other natural emollients nourish and refresh. Skin is noticeably smoother, clearer, and more radiant.

### **Directions**

Use after Gentle Daily Cleanser two to three times per week. Apply a small amount to moist skin and work in a gentle, circular motion with wet fingertips. Rinse with warm water.

### Ingredients

Water (Aqua), Alcohol Denatured, Stearic Acid, Glyceryl Stearate, Oryza Sativa (Rice) Bran Wax, Oryza Sativa (Rice) Bran, Cetyl Esters, Glycine Soja (Soybean) Oil, Glyceryl Laurate, Magnesium Aluminum Silicate, Magnesium Ascorbyl Phosphate, Undecylenoyl Glycine, Aminomethyl Propanol, Capryloyl Glycine, Acrylates Copolymer, Glycerin, Disodium EDTA, Pentylene Glycol, Tetrahexyldecyl Ascorbate, Aleurites Moluccana Seed Oil, Sorbitol, Glycine, Proline, Diisopropyl Dimer Dilinoleate, Tocopheryl Acetate, Vitis Vinifera (Grape) Fruit Extract, Camellia Sinensis Leaf Extract, Echinacea Angustifolia Extract, Centella Asiatica Leaf Extract, Quillaja Saponaria Bark Extract, Salvia Sclarea (Clary) Extract, Yucca Schidigera Extract, Sea Salt, Squalane, Butylene Glycol, Calcium PCA, Salicylic Acid, Magnesium Ascorbyl Phosphate, Manganese PCA, Magnesium PCA, Papain, Glycine Soja (Soybean) Protein, Aloe Barbadensis Leaf Juice, Retinyl Palmitate, Tocopherol, Oryzanol, Avena Sativa (Oat) Kernel Flour, Fragrance (Parfum).